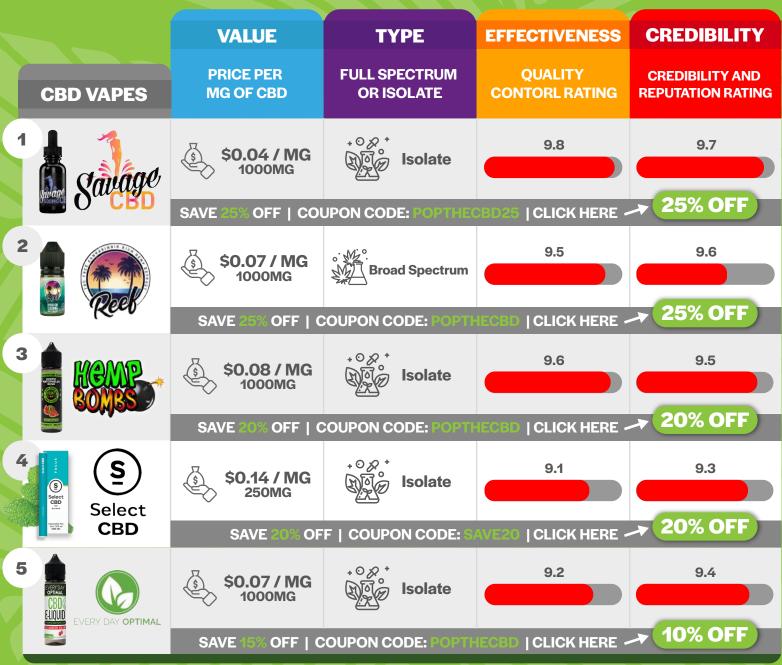

# **BEST CBD VAPES & OILS**

ACNE is an inflammatory condition, research indicates CBD's soothing properties can help diminish breakouts and reduce redness.

By reducing inflammation and counteracting free-radical damage, CBD anti-aging creams help diminish issues like wrinkles, skin dullness, and ruddy skin tone.