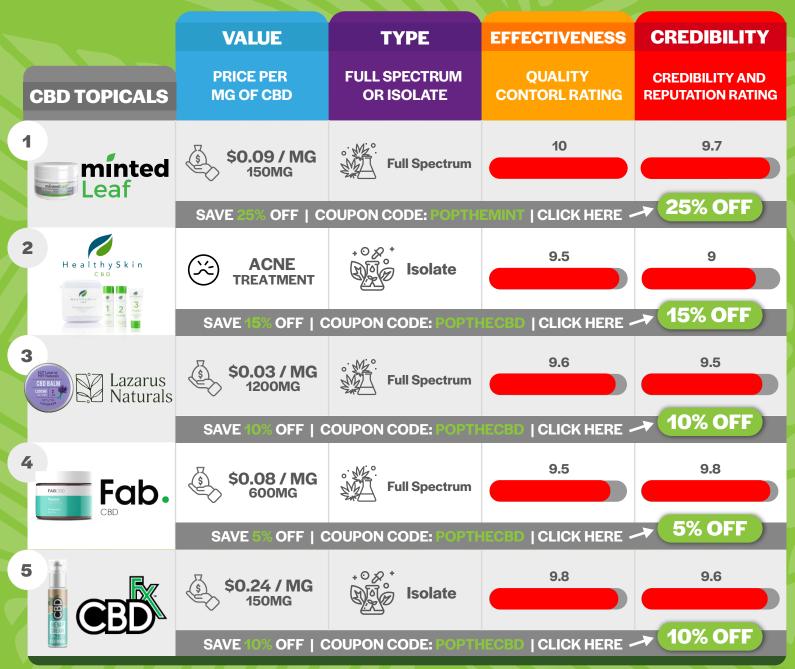

has **ANTI-INFLAMMATORY** properties which help inflamed musices



CBD has shown to show improvement in regards to pain for those suffering from ARTHRITIS

Best of all, CBD does not have reported SIDE EFFECTS.



# **BEST CBD CAPSULES**









# CBD TREATMENT FOR INSOMNIA









# **BEST CBD VAPES & OILS**











ACNE is an inflammatory condition, research indicates CBD's soothing properties can help diminish breakouts and reduce redness.



By reducing inflammation and counteracting free-radical damage, CBD anti-aging creams help diminish issues like wrinkles, skin dullness, and ruddy skin tone.

CBD oil is that it has been found to soothe sensitive skin, and may even be able to help inhibit certain triggers of disorders like PSORIASIS and ECZEMA.





# **BEST CBD TOPICALS**