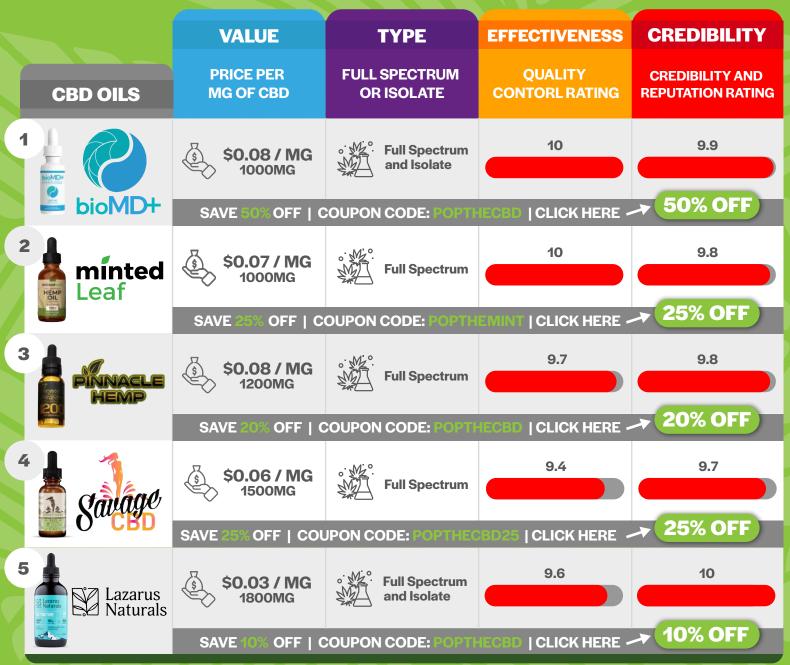

tain small amounts of THC (0.3%) which could cause one to fail a drug test.

# **ISOLATE**





Isolate CBD is when the cannabinoid CBD is seperated from all the other compounds present in the plant.



Other cannabinoids offer some benefits which will not be present in a CBD isolate.

## THE ENTOURAGE EFFECT

A 2015 study, noted that full-spectrum CBD offers higher levels of anti-inflamatory relief than isolate CBD at the same dose. The higher efficiency of full-spectrum plant extract can be explained by synergistic interactions between CBD, terpenes, and other cannabinoids present in a full-spectrum extract.





- **✓** Allergies
- √ Glaucoma
- Anxiety
- √ Skin Irritation
- ✓ Chronic Pain
- ✓ Seizures and Epilepsy
- **✓** Inflamation
- **✓** Arthritis



# **BEST CBD OIL TINCTURES**









# CBD TREATMENT FOR PTSD





## WHAT IS PTSD?



### POST TRAUMATIC STRESS DISORDER

Post-traumatic stress disorder (PTSD) is a mental health condition that's triggered by a terrifying event – either experiencing it or witnessing it.

Symptoms may include flashbacks, nightmares and severe anxiety, as well as uncontrollable thoughts about the event.



**HOW DOES CBD WORK?** 

@POPTHECBD



Cannabinoids block the continuous RETRIEVAL of the traumatic event, thus enhancing its extension and reducing its associated ANXIETY



CBD influences the endocannabinoid system, which plays a role in maintaining EMOTIONAL homestasis



CBD can help regulate memory consolidation, retrieval and extension



CBD helps reduce ANXIETY and promotes deeper, more regular SLEEP PATTERNS

# STUDIES ON CANN