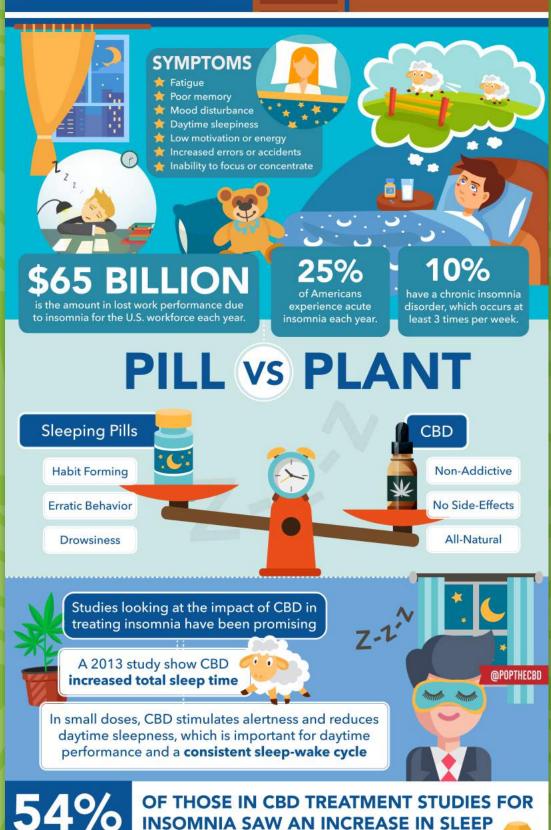

99

LIVE WITH CHRONIC PAIN

## **SYMPTOMS**

- A dull ache
- Throbbing
- Burning
- Shooting
- Squeezing
- Stinging
- Soreness
- Stiffness

symptoms caused by chemotherapy.

## **CHRONIC PAIN & MENTAL HEALTH**

Chronic pain can interfere with your daily life, keeping you from doing things you want and need to do. It can take a toll on your self-esteem and make you feel angry, depressed, anxious, and frustrated.

## **HOW DOES CBD WORK?**,



By activating the TRPV-1 receptors CBD regulates
PAIN PERCEPTION



**CBD** has **ANTI-INFLAMMATORY** properties which help inflamed musices



CBD has shown to show improvement in regards to pain for those suffering from ARTHRITIS

Best of all, CBD does not have reported SIDE EFFECTS.



# **BEST CBD CAPSULES**









# CBD TREATMENT FOR INSOMNIA









# **BEST CBD VAPES & OILS**











ACNE is an inflammatory condition, research indicates CBD's soothing properties can help diminish breakouts and reduce redness.



By reducing inflammation and counteracting free-radical damage, CBD anti-aging creams help diminish issues like wrinkles, skin dullness, and ruddy skin tone.

CBD oil is that it has been found to soothe sensitive skin, and may even be able to help inhibit certain triggers of disorders like PSORIASIS and ECZEMA.





# **BEST CBD TOPICALS**